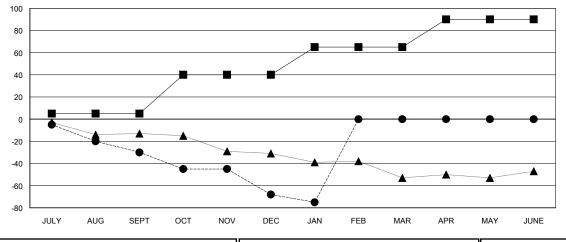

## GOALS AND ACTUAL MEMBERS CUMULATIVE

| -■- MEMBER GROWTH NET GOAL        |  |
|-----------------------------------|--|
| - ● - MEMBER GROWTH ACTUAL        |  |
| - ▲ - LAST YEAR MEMBERSHIP ACTUAL |  |
|                                   |  |
|                                   |  |
|                                   |  |