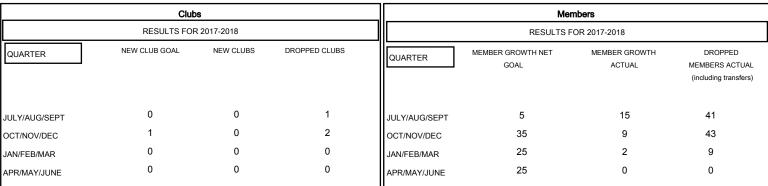

| DROPPED CLUBS: 3 |    |
|------------------|----|
| DROPPED MEMBERS  |    |
| DECEASED         | 7  |
| CLUB CANCELLED   | 28 |
| OTHER            | 58 |
| TOTAL            | 93 |

| 11 CLUBS OF 31 ADDED 1 OR MORE |   |
|--------------------------------|---|
| NEW MEMBERS                    |   |
|                                |   |
|                                |   |
|                                | 1 |